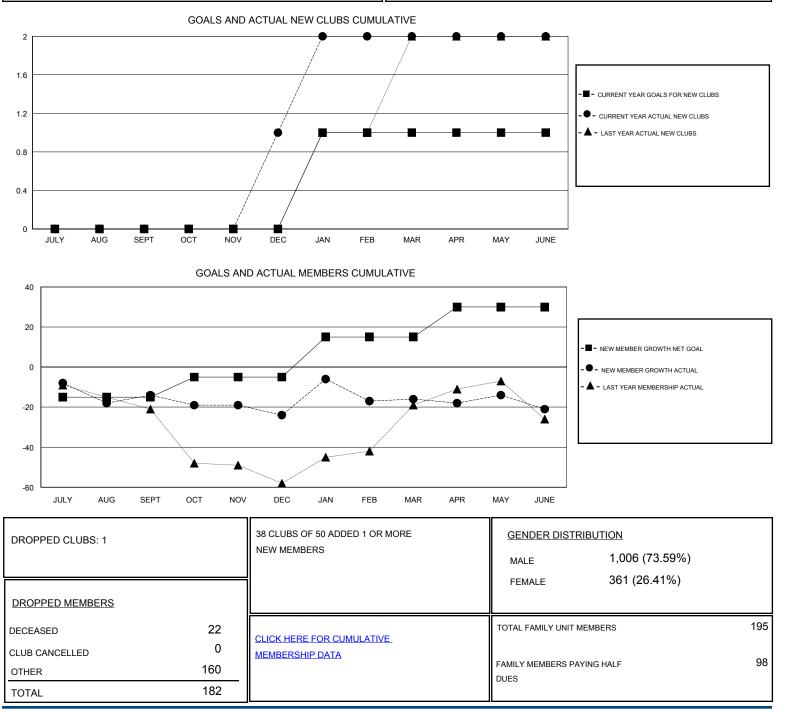

## District 20 N

Results as of: 6/30/2017

| GMT: OPEN             | LOCATION NEW YORK |           |               |                       |                                                                |                                                              | GMT CA                                             |
|-----------------------|-------------------|-----------|---------------|-----------------------|----------------------------------------------------------------|--------------------------------------------------------------|----------------------------------------------------|
| Clubs                 |                   |           |               | Members               |                                                                |                                                              |                                                    |
| RESULTS FOR 2016-2017 |                   |           |               | RESULTS FOR 2016-2017 |                                                                |                                                              |                                                    |
| QUARTER               | NEW CLUB GOAL     | NEW CLUBS | DROPPED CLUBS | QUARTER               | NEW MEMBER GROWTH<br>NET GOAL (not reinstated<br>or transfers) | NEW MEMBER<br>GROWTH ACTUAL (not<br>reinstated or transfers) | DROPPED<br>MEMBERS ACTUAL<br>(including transfers) |
| JULY/AUG/SEPT         | 0                 | 0         | 0             | JULY/AUG/SEPT         | -15                                                            | 18                                                           | 32                                                 |
| OCT/NOV/DEC           | 0                 | 1         | 0             | OCT/NOV/DEC           | 10                                                             | 48                                                           | 58                                                 |
| JAN/FEB/MAR           | 1                 | 1         | 1             | JAN/FEB/MAR           | 20                                                             | 42                                                           | 34                                                 |
| APR/MAY/JUNE          | 0                 | 0         | 0             | APR/MAY/JUNE          | 15                                                             | 53                                                           | 58                                                 |